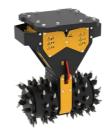

# **MB-R900**

### **SPECIFICATIONS**

| Recommended excavator          | ton   | 19 - 35   |
|--------------------------------|-------|-----------|
| Weight                         | ton   | 1,4       |
| Pressure                       | bar   | 300 - 350 |
| Back pressure                  | bar   | < 4       |
| Oil flow rate*                 | I/min | 250 - 350 |
| Cutting width                  | mm    | 1130      |
| Pick force                     | N     | 40000     |
| Speed/Min. (minimum - maximum) | rpm   | 60 - 80   |
| Output torque                  | Nm    | 13200     |
| Drum diameter                  | mm    | 680       |
| Size A                         | mm    | 1130      |
| Size B                         | mm    | 680       |
| Size C                         | mm    | 1375      |
|                                |       |           |