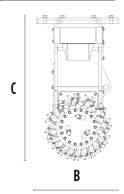

### **SPECIFICATIONS**

| Recommended excavator          | ton   | 19 - 35   |
|--------------------------------|-------|-----------|
| Weight                         | ton   | 1,4       |
| Pressure                       | bar   | 300 - 350 |
| Back pressure                  | bar   | < 4       |
| Oil flow rate*                 | I/min | 250 - 350 |
| Cutting width                  | mm    | 1130      |
| Pick force                     | N     | 40000     |
| Speed/Min. (minimum - maximum) | rpm   | 60 - 80   |
| Output torque                  | Nm    | 13200     |
| Drum diameter                  | mm    | 680       |
| Size A                         | mm    | 1130      |
| Size B                         | mm    | 680       |
| Size C                         | mm    | 1375      |
|                                |       |           |