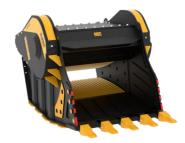

## **CRUSHER BUCKET BF135.8**

## **SPECIFICATIONS**

| Recommended excavator | lb      | 94,800 - 176,370 |
|-----------------------|---------|------------------|
| Weight                | lb      | 16,535           |
| Load capacity         | СУ      | 2.35             |
| Pressure              | PSI     | 3,336 - 4,061    |
| Back pressure         | PSI     | < 145            |
| Oil flow rate*        | gal/min | 85 - 100         |
| Mouth width           | in      | 51               |
| Mouth height          | in      | 24               |
| Size A                | in      | 74               |
| Size B                | in      | 118              |
| Size C                | in      | 67               |
|                       |         |                  |