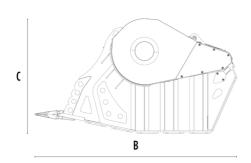

## **SPECIFICATIONS**

| Recommended excavator | lb      | 94,800 - 176,370 |
|-----------------------|---------|------------------|
| Weight                | lb      | 16,535           |
| Load capacity         | СУ      | 2.35             |
| Pressure              | PSI     | 3,336 - 4,061    |
| Back pressure         | PSI     | < 145            |
| Oil flow rate*        | gal/min | 85 - 100         |
| Mouth width           | in      | 51               |
| Mouth height          | in      | 24               |
| Size A                | in      | 74               |
| Size B                | in      | 118              |
| Size C                | in      | 67               |
|                       |         |                  |