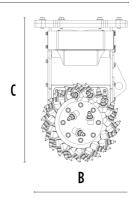

## **SPECIFICATIONS**

| Recommended excavator          | lb      | 13,230 - 28,660 |
|--------------------------------|---------|-----------------|
| Recommended skid steer loader* | lb      | 13,230 - 22,050 |
| Weight                         |         | 1,323           |
| Cutting width                  | in      | 35              |
| Pick force                     | ft lb   | 14,456          |
| Speed/Min. (minimum - maximum) | rpm     | 80 - 110        |
| Output torque                  | Nm      | 5,000           |
| Pressure                       | PSI     | 4,351 - 5,076   |
| Back pressure                  | PSI     | < 58            |
| Oil flow rate**                | gal/min | 29 - 48         |
| Drum diameter                  | in      | 20              |
| Size A                         | in      | 35              |
| Size B                         | in      | 20              |
| Size C                         | in      | 37              |
| Size C                         | in      | 37              |