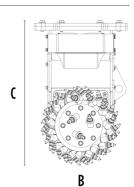

# **SPECIFICATIONS**

| Recommended excavator          | lb      | 13,230 - 28,660 |
|--------------------------------|---------|-----------------|
| Recommended skid steer loader* | lb      | 13,230 - 22,050 |
| Weight                         | lb      | 1,323           |
| Cutting width                  | in      | 35              |
| Pick force                     | ft lb   | 14,456          |
| Speed/Min. (minimum - maximum) | rpm     | 80 - 110        |
| Output torque                  | Nm      | 5,000           |
| Pressure                       | PSI     | 4,351 - 5,076   |
| Back pressure                  | PSI     | < 58            |
| Oil flow rate**                | gal/min | 29 - 48         |
| Drum diameter                  | in      | 20              |
| Size A                         | in      | 35              |
| Size B                         | in      | 20              |
| Size C                         | in      | 37              |