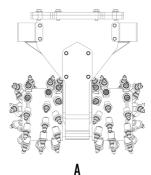

# **SPECIFICATIONS**

| Recommended excavator          | lb      | 13,230 - 28,660 |
|--------------------------------|---------|-----------------|
| Recommended skid steer loader* | lb      | 13,230 - 22,050 |
| Weight                         | lb      | 1,323           |
| Cutting width                  | in      | 35              |
| Pick force                     | ft lb   | 14,456          |
| Speed/Min. (minimum - maximum) | rpm     | 80 - 110        |
| Output torque                  | Nm      | 5,000           |
| Pressure                       | PSI     | 4,351 - 5,076   |
| Back pressure                  | PSI     | < 58            |
| Oil flow rate**                | gal/min | 29 - 48         |
| Drum diameter                  | in      | 20              |
| Size A                         | in      | 35              |
| Size B                         | in      | 20              |
| Size C                         | in      | 37              |