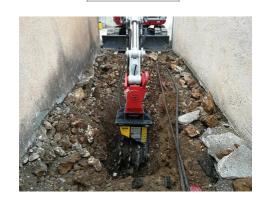

## **APPLICATION AREAS**

Demolitions

Enclosed spaces

Road works

Urban construction sites

Maintaining landscape and agricultural areas

Rev. 20241019

<sup>\*\*</sup> The minimum hydraulic flow rate value must be alongside the required operating pressure.