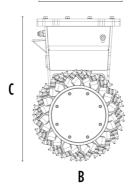

## **SPECIFICATIONS**

| Recommended excavator          | lb      | 7,720 - 24,250 |
|--------------------------------|---------|----------------|
| Recommended skid steer loader* | lb      | 7,720 - 13,230 |
| Weight                         | lb -    | 661            |
| Cutting width                  | in      | 18             |
| Pick force                     | ft lb   | 14,456         |
| Speed/Min. (minimum - maximum) | rpm     | 80 - 120       |
| Output torque                  | Nm      | 5,000          |
| Pressure                       | PSI     | 4,351 - 5,076  |
| Back pressure                  | PSI     | < 58           |
| Oil flow rate**                | gal/min | 16 - 32        |
| Drum diameter                  | in      | 20             |
| Size A                         | in      | 20             |
| Size B                         | in      | 20             |
| Size C                         | in      | 32             |