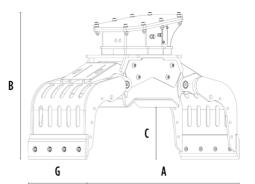

## **SPECIFICATIONS**

4

| Recommended excavator                     | lb      | 11,020 - 17,640 |
|-------------------------------------------|---------|-----------------|
| Weight                                    | lb      | 926             |
| Capacity (claws closed)                   | СУ      | 0.24            |
| Rotation                                  | Degree  | 360°            |
| Oil pressure (rotation)                   | PSI     | 2,321 - 2,901   |
| Oil flow rate (rotation)                  | gal/min | 4 - 7           |
| Maximum oil pressure (opening – closing)  | PSI     | 2,611 - 3,626   |
| Maximum oil flow rate (opening – closing) | gal/min | 8 - 11          |
| Size A                                    | in      | 59              |
| Size B                                    | in      | 39              |
| Size C                                    | in      | 16              |
| Size D                                    | in      | 43              |
| Size E                                    | in      | 34              |
| Size F                                    | in      | 21              |
| Size G                                    | in      | 22              |