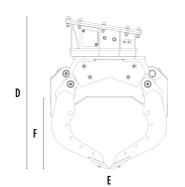

## **SPECIFICATIONS**

4

| Recommended excavator                     | lb      | 11,020 - 17,640 |
|-------------------------------------------|---------|-----------------|
| Weight                                    | lb      | 926             |
| Capacity (claws closed)                   | СУ      | 0.24            |
| Rotation                                  | Degree  | 360°            |
| Oil pressure (rotation)                   | PSI     | 2,321 - 2,901   |
| Oil flow rate (rotation)                  | gal/min | 4 - 7           |
| Maximum oil pressure (opening – closing)  | PSI     | 2,611 - 3,626   |
| Maximum oil flow rate (opening – closing) | gal/min | 8 - 11          |
| Size A                                    | in      | 59              |
| Size B                                    | in      | 39              |
| Size C                                    | in      | 16              |
| Size D                                    | in      | 43              |
| Size E                                    | in      | 34              |
| Size F                                    | in      | 21              |
| Size G                                    | in      | 22              |