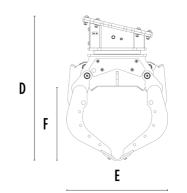

## SPECIFICATIONS

4

| Recommended excavator                     | lb      | 26,460 - 39,680 |
|-------------------------------------------|---------|-----------------|
| Weight                                    | lb      | 1,72            |
| Capacity (claws closed)                   | СУ      | 0.56            |
| Rotation                                  | Degree  | 360°            |
| Oil pressure (rotation)                   | PSI     | 2,321 - 3,191   |
| Oil flow rate (rotation)                  | gal/min | 4 - 9           |
| Maximum oil pressure (opening – closing)  | PSI     | 4,351 - 5,076   |
| Maximum oil flow rate (opening – closing) | gal/min | 16 - 18         |
| Size A                                    | in      | 73              |
| Size B                                    | in      | 48              |
| Size C                                    | in      | 21              |
| Size D                                    | in      | 56              |
| Size E                                    | in      | 39              |
| Size F                                    | in      | 29              |
| Size G                                    | in      | 37              |