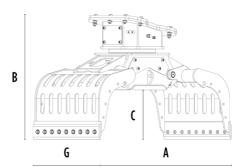

## SPECIFICATIONS

4

| Recommended excavator                     | lb      | 26,460 - 39,680 |
|-------------------------------------------|---------|-----------------|
| Weight                                    | lb      | 1,72            |
| Capacity (claws closed)                   | СУ      | 0.56            |
| Rotation                                  | Degree  | 360°            |
| Oil pressure (rotation)                   | PSI     | 2,321 - 3,191   |
| Oil flow rate (rotation)                  | gal/min | 4 - 9           |
| Maximum oil pressure (opening – closing)  | PSI     | 4,351 - 5,076   |
| Maximum oil flow rate (opening – closing) | gal/min | 16 - 18         |
| Size A                                    | in      | 73              |
| Size B                                    | in      | 48              |
| Size C                                    | in      | 21              |
| Size D                                    | in      | 56              |
| Size E                                    | in      | 39              |
| Size F                                    | in      | 29              |
| Size G                                    | in      | 37              |