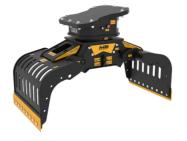

## SORTING GRAPPLE MB-G900 S4











## SPECIFICATIONS

4

| Recommended excavator                     | lb      | 26,460 - 39,680 |
|-------------------------------------------|---------|-----------------|
| Weight                                    | lb      | 1,72            |
| Capacity (claws closed)                   | СУ      | 0.56            |
| Rotation                                  | Degree  | 360°            |
| Oil pressure (rotation)                   | PSI     | 2,321 - 3,191   |
| Oil flow rate (rotation)                  | gal/min | 4 - 9           |
| Maximum oil pressure (opening – closing)  | PSI     | 4,351 - 5,076   |
| Maximum oil flow rate (opening – closing) | gal/min | 16 - 18         |
| Size A                                    | in      | 73              |
| Size B