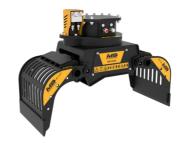

# **SORTING GRAPPLE**

# **MB-G350 S4**











# **SPECIFICATIONS**



| Recommended excavator                     | lb      | 2,860 - 5,730 |
|-------------------------------------------|---------|---------------|
| Weight                                    |         | 187           |
| Capacity (claws closed)                   | СУ      | 0.04          |
| Rotation                                  | Degree  | 360°          |
| Oil pressure (rotation)                   | PSI     | 1,885 - 2,466 |
| Oil flow rate (rotation)                  | gal/min | 1 - 3         |
| Maximum oil pressure (opening - closing)  | PSI     | 2,611 - 3,191 |
| Maximum oil flow rate (opening - closing) | gal/min | 4 - 5         |
| Size A                                    | in      | 31            |
| Size B                                    | in