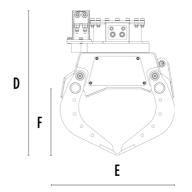

# **SPECIFICATIONS**

| Recommended excavator                     | lb      | 2,860 - 5,730 |
|-------------------------------------------|---------|---------------|
| Weight                                    |         | 187           |
| Capacity (claws closed)                   | СУ      | 0.04          |
| Rotation                                  | Degree  | 360°          |
| Oil pressure (rotation)                   | PSI     | 1,885 - 2,466 |
| Oil flow rate (rotation)                  | gal/min | 1 - 3         |
| Maximum oil pressure (opening - closing)  | PSI     | 2,611 - 3,191 |
| Maximum oil flow rate (opening - closing) | gal/min | 4 - 5         |
| Size A                                    | in      | 31            |
| Size B                                    | in      | 22            |
| Size C                                    | in      | 9             |
| Size D                                    | in      | 35            |
| Size E                                    | in      | 19            |
| Size F                                    | in      | 11            |
| Size G                                    | in      | 14            |