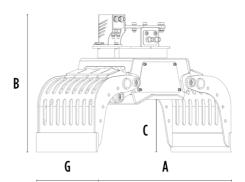

# **SPECIFICATIONS**

| Recommended excavator                     | lb      | 2,860 - 5,730 |
|-------------------------------------------|---------|---------------|
| Weight                                    |         | 187           |
| Capacity (claws closed)                   | СУ      | 0.04          |
| Rotation                                  | Degree  | 360°          |
| Oil pressure (rotation)                   | PSI     | 1,885 - 2,466 |
| Oil flow rate (rotation)                  | gal/min | 1 - 3         |
| Maximum oil pressure (opening - closing)  | PSI     | 2,611 - 3,191 |
| Maximum oil flow rate (opening - closing) | gal/min | 4 - 5         |
| Size A                                    | in      | 31            |
| Size B                                    | in      | 22            |
| Size C                                    | in      | 9             |
| Size D                                    | in      | 35            |
| Size E                                    | in      | 19            |
| Size F                                    | in      | 11            |
| Size G                                    | in      | 14            |