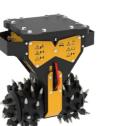

## **DRUM CUTTER MB-R800**











## **SPECIFICATIONS**

4

| Recommended excavator          | lb      | 22,050 - 48,500 |
|--------------------------------|---------|-----------------|
| Weight                         | lb lb   | 2,205           |
| Cutting width                  | in      | 40              |
| Pick force                     | ft lb   | 25,003          |
| Speed/Min. (minimum - maximum) | rpm     | 60 - 80         |
| Output torque                  | Nm      | 10,000          |
| Pressure                       | PSI     | 4,351 - 5,076   |
| Back pressure                  | PSI     | < 58            |
| Oil flow rate*                 | gal/min | 53 - 79         |
| Drum diameter                  | in      | 24              |
| Size A                         | in      | 40              |
| Size B