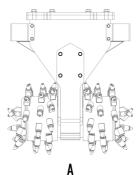

## **SPECIFICATIONS**

4

| Recommended excavator          | lb      | 22,050 - 48,500 |
|--------------------------------|---------|-----------------|
| Weight                         | lb lb   | 2,205           |
| Cutting width                  | in      | 40              |
| Pick force                     | ft lb   | 25,003          |
| Speed/Min. (minimum - maximum) | rpm     | 60 - 80         |
| Output torque                  | Nm      | 10,000          |
| Pressure                       | PSI     | 4,351 - 5,076   |
| Back pressure                  | PSI     | < 58            |
| Oil flow rate*                 | gal/min | 53 - 79         |
| Drum diameter                  | in      | 24              |
| Size A                         | in      | 40              |
| Size B                         | in      | 24              |
| Size C                         | in      | 44              |