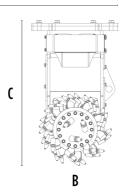

## **SPECIFICATIONS**

4

| Recommended excavator          | lb      | 22,050 - 48,500 |
|--------------------------------|---------|-----------------|
| Weight                         | lb lb   | 2,205           |
| Cutting width                  | in      | 40              |
| Pick force                     | ft lb   | 25,003          |
| Speed/Min. (minimum - maximum) | rpm     | 60 - 80         |
| Output torque                  | Nm      | 10,000          |
| Pressure                       | PSI     | 4,351 - 5,076   |
| Back pressure                  | PSI     | < 58            |
| Oil flow rate*                 | gal/min | 53 - 79         |
| Drum diameter                  | in      | 24              |
| Size A                         | in      | 40              |
| Size B                         | in      | 24              |
| Size C                         | in      | 44              |