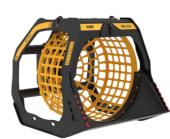

## SCREENING BUCKET









## SPECIFICATIONS

4

| Recommended excavator | ton   | 35 - 50   |
|-----------------------|-------|-----------|
| Weight                | ton   | 3,66      |
| Load capacity         | m³    | 3,75      |
| Pressure              | bar   | 320 - 350 |
| Back pressure         | bar   | < 5       |
| Oil flow rate*        | l/min | 160 - 180 |
| Basket diameter       | mm    | 1970      |
| Basket depth          | mm    | 1490      |
| Size A                | mm    | 2320      |
| Size B                | mm    | 2840      |
| Size C                | mm    | 2350      |
|                       |       |           |

\* The minimum hydraulic flow rate value must be alongside the required operating pressure

## **OPTIONAL ACCESSORIES**

Dust suppression kit

Hour meter

24 Month warrant