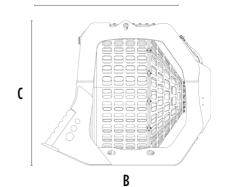

## SPECIFICATIONS

4

| Recommended excavator | ton   | 35 - 50   |
|-----------------------|-------|-----------|
| Weight                | ton   | 3,66      |
| Load capacity         | m³    | 3,75      |
| Pressure              | bar   | 320 - 350 |
| Back pressure         | bar   | < 5       |
| Oil flow rate*        | l/min | 160 - 180 |
| Basket diameter       | mm    | 1970      |
| Basket depth          | mm    | 1490      |
| Size A                | mm    | 2320      |
| Size B                | mm    | 2840      |
| Size C                | mm    | 2350      |
|                       |       |           |