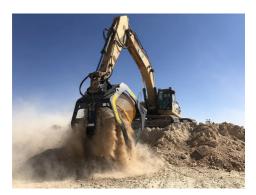

## SCREENING BUCKET









## SPECIFICATIONS

4

| Recommended excavator | ton   | 35 - 50   |
|-----------------------|-------|-----------|
| Weight                | ton   | 3,66      |
| Load capacity         | m³    | 3,75      |
| Pressure              | bar   | 320 - 350 |
| Back pressure         | bar   | < 5       |
| Oil flow rate*        | l/min | 160 - 180 |
| Basket diameter       | mm    | 1970      |
| Basket depth          | mm    | 1490      |
| Size A                | mm    | 2320      |
| Size B                | mm    | 2840      |
| Size C                | mm    | 2350      |
|                       |       |           |

\* The minimum hydraulic flow rate value must be alongside the required operating pressure

## **OPTIONAL ACCESSORIES**

Dust suppression kit

Hour meter

24 Month warranty

##