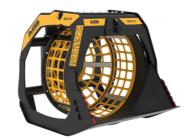

# **MB-S14 S4**

### **SPECIFICATIONS**

| Recommended excavator | ton | 9 - 20    |
|-----------------------|-----|-----------|
| Weight                | ton | 1,1       |
| Load capacity         | m³  | 1,10      |
| Pressure              | bar | 150 - 200 |
| Back pressure         | bar | < 20      |
| Oil flow rate*        |     | 60 - 80   |
| Basket diameter       | mm  | 1200      |
| Basket depth          | mm  | 900       |
| Size A                | mm  | 1400      |
| Size B                | mm  | 1700      |
| Size C                | mm  | 1440      |
|                       |     |           |