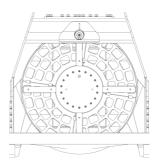

### **SPECIFICATIONS**

| Recommended excavator | ton | 9 - 20    |
|-----------------------|-----|-----------|
| Weight                | ton | 1,1       |
| Load capacity         | m³  | 1,10      |
| Pressure              | bar | 150 - 200 |
| Back pressure         | bar | < 20      |
| Oil flow rate*        |     | 60 - 80   |
| Basket diameter       | mm  | 1200      |
| Basket depth          | mm  | 900       |
| Size A                | mm  | 1400      |
| Size B                | mm  | 1700      |
| Size C                | mm  | 1440      |
|                       |     |           |