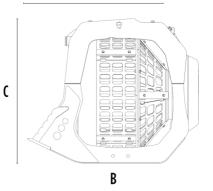

### **SPECIFICATIONS**

| Recommended excavator | ton | 9 - 20    |
|-----------------------|-----|-----------|
| Weight                | ton | 1,1       |
| Load capacity         | m³  | 1,10      |
| Pressure              | bar | 150 - 200 |
| Back pressure         | bar | < 20      |
| Oil flow rate*        |     | 60 - 80   |
| Basket diameter       | mm  | 1200      |
| Basket depth          | mm  | 900       |
| Size A                | mm  | 1400      |
| Size B                | mm  | 1700      |
| Size C                | mm  | 1440      |
|                       |     |           |