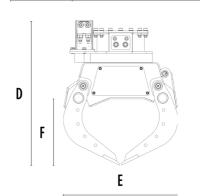

## SPECIFICATIONS

4

| Recommended excavator                     | ton    | 3,5 - 5,5 |
|-------------------------------------------|--------|-----------|
| Weight                                    | ton    | 0,288     |
| Capacity (claws closed)                   | m³     | 0,10      |
| Rotation                                  | Degree | 360°      |
| Oil pressure (rotation)                   | bar    | 150 - 200 |
| Oil flow rate (rotation)                  | l/min  | 10 - 20   |
| Maximum oil pressure (opening – closing)  | bar    | 180 - 220 |
| Maximum oil flow rate (opening – closing) | l/min  | 20 - 30   |
| Size A                                    | mm     | 1300      |
| Size B                                    | mm     | 865       |
| Size C                                    | mm     | 425       |
| Size D                                    | mm     | 960       |
| Size E                                    | mm     | 770       |
| Size F                                    | mm     | 520       |
| Size G                                    | mm     | 475       |