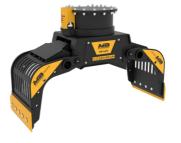

## SORTING GRAPPLE MB-G450 S4











## SPECIFICATIONS

4

| Recommended excavator                     | ton    | 3,5 - 5,5 |
|-------------------------------------------|--------|-----------|
| Weight                                    | ton    | 0,288     |
| Capacity (claws closed)                   | m³     | 0,10      |
| Rotation                                  | Degree | 360°      |
| Oil pressure (rotation)                   | bar    | 150 - 200 |
| Oil flow rate (rotation)                  | l/min  | 10 - 20   |
| Maximum oil pressure (opening – closing)  | bar    | 180 - 220 |
| Maximum oil flow rate (opening – closing) | l/min  | 20 - 30   |
| Size A                                    | mm     | 1300      |
| Size B                                    | mm     | 865       |
| Size C