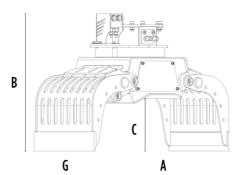

## SPECIFICATIONS

4

| Recommended excavator                     | ton    | 3,5 - 5,5 |
|-------------------------------------------|--------|-----------|
| Weight                                    | ton    | 0,288     |
| Capacity (claws closed)                   | m³     | 0,10      |
| Rotation                                  | Degree | 360°      |
| Oil pressure (rotation)                   | bar    | 150 - 200 |
| Oil flow rate (rotation)                  | l/min  | 10 - 20   |
| Maximum oil pressure (opening – closing)  | bar    | 180 - 220 |
| Maximum oil flow rate (opening – closing) | l/min  | 20 - 30   |
| Size A                                    | mm     | 1300      |
| Size B                                    | mm     | 865       |
| Size C                                    | mm     | 425       |
| Size D                                    | mm     | 960       |
| Size E                                    | mm     | 770       |
| Size F                                    | mm     | 520       |
| Size G                                    | mm     | 475       |