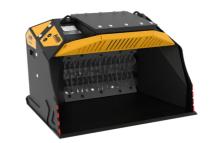

# **MB-HDS214**

### **SHAFT KIT**

KIT

|   | RQ8 Sifting kit<br>RQ20 Sifting kit<br>RQ50 Sifting kit | 8 mm<br>20 mm<br>50 mm | Sifting damp/dry soil<br>Soil Aeration                                              |
|---|---------------------------------------------------------|------------------------|-------------------------------------------------------------------------------------|
| • | RM Mixer kit                                            |                        | Soil Aeration Compost Aeration Charcoal reduction Glass reduction Drywall reduction |
|   | RE8 Fine sifting kit<br>RE16 Fine sifting kit           | 8.5 mm<br>16 mm        | Sifting damp/dry soil                                                               |
| 5 | RC Compost kit                                          | 36.5 mm                | Shredding foliage and small branches<br>Composting                                  |