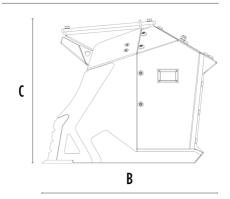

### **SPECIFICATIONS**

| <u>(1</u>  | Recommended excavator              | ton   | 9 - 13    |
|------------|------------------------------------|-------|-----------|
|            | Recommended backhoe loader/loader* | ton   | 8 - 13    |
| <b>S</b> * | Recommended skid steer loader*     | ton   | 4 - 10    |
|            | Weight                             | ton   | 0,82      |
|            | Load capacity                      | m³    | 0,40      |
|            | Pressure                           | bar   | 200 - 250 |
|            | Oil flow rate**                    | I/min | 75 - 120  |
|            | Size A                             | mm    | 1380      |
|            | Size B                             | mm    | 1125      |
|            | Size C                             | mm    | 950       |
|            |                                    |       |           |