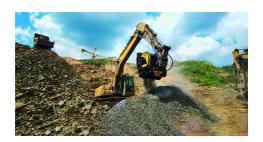

## **CRUSHER BUCKET**

# **BF80.3 S4**











### **SPECIFICATIONS**



| Recommended excavator | ton   | 18,5 - 29 |
|-----------------------|-------|-----------|
| Weight                | ton   | 3         |
| Load capacity         | m³    | 0,70      |
| Pressure              | bar   | 220 - 280 |
| Back pressure         | bar   | < 10      |
| Oil flow rate*        | l/min | 150 - 220 |
| Mouth width           | mm    | 880       |
| Mouth height          | mm    | 510       |
| Size A                | mm    | 1330      |
| Size B                | mm    | 1970      |
| Size C                | mm    | 1325      |
|                       |       |           |

<sup>\*</sup> The minimum hydraulic flow rate value must be alongside the required operating pressure

### **OPTIONAL ACCESSORIES**

| Dust suppression kit | Hour meter