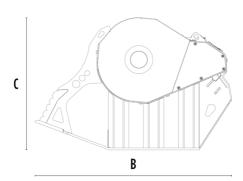

### **SPECIFICATIONS**

| Recommended excavator | ton   | 18,5 - 29 |
|-----------------------|-------|-----------|
| Weight                | ton   | 3         |
| Load capacity         | m³    | 0,70      |
| Pressure              | bar   | 220 - 280 |
| Back pressure         | bar   | < 10      |
| Oil flow rate*        | l/min | 150 - 220 |
| Mouth width           | mm    | 880       |
| Mouth height          | mm    | 510       |
| Size A                | mm    | 1330      |
| Size B                | mm    | 1970      |
| Size C                | mm    | 1325      |
|                       |       |           |