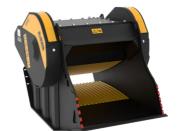

## **CRUSHER BUCKET**

# **BF80.3 S4**

### **SPECIFICATIONS**

| Recommended excavator | ton   | 18,5 - 29 |
|-----------------------|-------|-----------|
| Weight                | ton   | 3         |
| Load capacity         | m³    | 0,70      |
| Pressure              | bar   | 220 - 280 |
| Back pressure         | bar   | < 10      |
| Oil flow rate*        | l/min | 150 - 220 |
| Mouth width           | mm    | 880       |
| Mouth height          | mm    | 510       |
| Size A                | mm    | 1330      |
| Size B                | mm    | 1970      |
| Size C                | mm    | 1325      |
|                       |       |           |