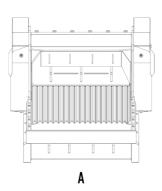

### **SPECIFICATIONS**

| Recommended excavator | ton   | 18,5 - 29 |
|-----------------------|-------|-----------|
| Weight                | ton   | 3         |
| Load capacity         | m³    | 0,70      |
| Pressure              | bar   | 220 - 280 |
| Back pressure         | bar   | < 10      |
| Oil flow rate*        | l/min | 150 - 220 |
| Mouth width           | mm    | 880       |
| Mouth height          | mm    | 510       |
| Size A                | mm    | 1330      |
| Size B                | mm    | 1970      |
| Size C                | mm    | 1325      |
|                       |       |           |