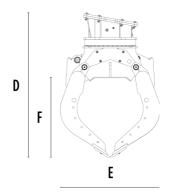

### **SPECIFICATIONS**

| Recommended excavator                     | ton    | 20 - 30   |
|-------------------------------------------|--------|-----------|
| Weight                                    | ton    | 2,05      |
| Capacity (claws closed)                   | m³     | 1,43      |
| Rotation                                  | Degree | 360°      |
| Oil pressure (rotation)                   | bar    | 200 - 250 |
| Oil flow rate (rotation)                  | I/min  | 30 - 40   |
| Maximum oil pressure (opening - closing)  | bar    | 300 - 350 |
| Maximum oil flow rate (opening - closing) | I/min  | 70 - 90   |
| Size A                                    | mm     | 2480      |
| Size B                                    | mm     | 1650      |
| Size C                                    | mm     | 810       |
| Size D                                    | mm     | 1950      |
| Size E                                    | mm     | 1365      |
| Size F                                    | mm     | 1110      |
|                                           |        |           |