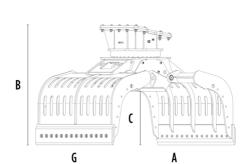

### **SPECIFICATIONS**

| Recommended excavator                     | ton    | 20 - 30   |
|-------------------------------------------|--------|-----------|
| Weight                                    | ton    | 2,05      |
| Capacity (claws closed)                   | m³     | 1,43      |
| Rotation                                  | Degree | 360°      |
| Oil pressure (rotation)                   | bar    | 200 - 250 |
| Oil flow rate (rotation)                  | I/min  | 30 - 40   |
| Maximum oil pressure (opening - closing)  | bar    | 300 - 350 |
| Maximum oil flow rate (opening - closing) | I/min  | 70 - 90   |
| Size A                                    | mm     | 2480      |
| Size B                                    | mm     | 1650      |
| Size C                                    | mm     | 810       |
| Size D                                    | mm     | 1950      |
| Size E                                    | mm     | 1365      |
| Size F                                    | mm     | 1110      |
|                                           |        |           |

mm

### **APPLICATION AREAS**

Size G

Demolitions

Urban construction

Maintaining landscape

and agricultural areas

1535

Forest Maintenance