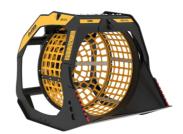

# **MB-S18 S4**

### **SPECIFICATIONS**

| Recommended excavator | ton   | 20 - 35   |
|-----------------------|-------|-----------|
| Weight                | ton   | 2         |
| Load capacity         | m³    | 2,40      |
| Pressure              | bar   | 200 - 250 |
| Back pressure         | bar   | < 20      |
| Oil flow rate*        | I/min | 120 - 140 |
| Basket diameter       | mm    | 1600      |
| Basket depth          | mm    | 1225      |
| Size A                | mm    | 1840      |
| Size B                | mm    | 2260      |
| Size C                | mm    | 1870      |
|                       |       |           |