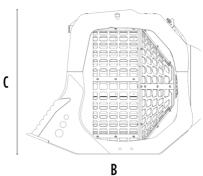

### **SPECIFICATIONS**

| Recommended excavator | ton   | 20 - 35   |
|-----------------------|-------|-----------|
| Weight                | ton   | 2         |
| Load capacity         | m³    | 2,40      |
| Pressure              | bar   | 200 - 250 |
| Back pressure         | bar   | < 20      |
| Oil flow rate*        | I/min | 120 - 140 |
| Basket diameter       | mm    | 1600      |
| Basket depth          | mm    | 1225      |
| Size A                | mm    | 1840      |
| Size B                | mm    | 2260      |
| Size C                | mm    | 1870      |
|                       |       |           |