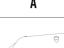

### **SPECIFICATIONS**

| Recommended excavator | ton   | 20 - 35   |
|-----------------------|-------|-----------|
| Weight                | ton   | 2         |
| Load capacity         | m³    | 2,40      |
| Pressure              | bar   | 200 - 250 |
| Back pressure         | bar   | < 20      |
| Oil flow rate*        | I/min | 120 - 140 |
| Basket diameter       | mm    | 1600      |
| Basket depth          | mm    | 1225      |
| Size A                | mm    | 1840      |
| Size B                | mm    | 2260      |
| Size C                | mm    | 1870      |
|                       |       |           |