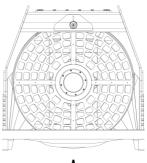

### **SPECIFICATIONS**

| Recommended excavator | ton   | 20 - 35   |
|-----------------------|-------|-----------|
| Weight                | ton   | 2         |
| Load capacity         | m³    | 2,40      |
| Pressure              | bar   | 200 - 250 |
| Back pressure         | bar   | < 20      |
| Oil flow rate*        | I/min | 120 - 140 |
| Basket diameter       | mm    | 1600      |
| Basket depth          | mm    | 1225      |
| Size A                | mm    | 1840      |
| Size B                | mm    | 2260      |
| Size C                | mm    | 1870      |
|                       |       |           |