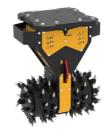

## **DRUM CUTTER MB-R900**

## **SPECIFICATIONS**

| Recommended excavator          | ton   | 19 - 35   |
|--------------------------------|-------|-----------|
| Weight                         | ton   | 1,4       |
| Pressure                       | bar   | 300 - 350 |
| Back pressure                  | bar   | < 4       |
| Oil flow rate*                 | I/min | 250 - 350 |
| Cutting width                  | mm    | 1130      |
| Pick force                     |       | 40000     |
| Speed/Min. (minimum - maximum) | rpm   | 60 - 80   |
| Output torque                  | Nm Nm | 13200     |
| Drum diameter                  | mm    | 680       |
| Size A                         | mm    | 1130      |
| Size B                         | mm    | 680       |
| Size C                         | mm    | 1375      |
|                                |       |           |