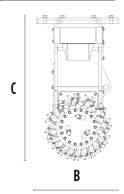

## **SPECIFICATIONS**

| Recommended excavator          | ton   | 19 - 35   |
|--------------------------------|-------|-----------|
| Weight                         | ton   | 1,4       |
| Pressure                       | bar   | 300 - 350 |
| Back pressure                  | bar   | < 4       |
| Oil flow rate*                 | I/min | 250 - 350 |
| Cutting width                  | mm    | 1130      |
| Pick force                     |       | 40000     |
| Speed/Min. (minimum - maximum) | rpm   | 60 - 80   |
| Output torque                  | Nm Nm | 13200     |
| Drum diameter                  | mm    | 680       |
| Size A                         | mm    | 1130      |
| Size B                         | mm    | 680       |
| Size C                         | mm    | 1375      |
|                                |       |           |