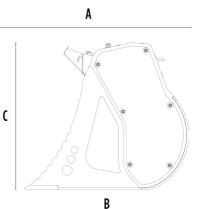

## SHAFTS SCREENERS **MB-HDS312**

4

| Recommended excavator | ton   | 7 - 11    |
|-----------------------|-------|-----------|
| Weight                | ton   | 0,72      |
| Load capacity         |       | 0,35      |
| Pressure              | bar   | 200 - 250 |
| Oil flow rate*        | l/min | 75 - 100  |
| Size A                | mm    | 1235      |
| Size B                | mm    | 985       |
| Size C                | mm    | 880       |