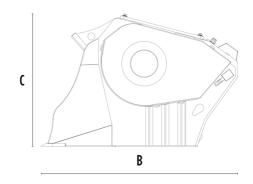

### **SPECIFICATIONS**

| Recommended excavator          | lb       | 16,540 - 28,660 |
|--------------------------------|----------|-----------------|
| Recommended backhoe loader/lo  | ader* Ib | 11,020 - 22,050 |
| Recommended skid steer loader* | lb       | 6,610 - 13,230  |
| Weight                         |          | 2,161           |
| Load capacity                  | СУ       | 0.26            |
| Pressure                       | PSI      | 2,901 - 3,626   |
| Back pressure                  | PSI      | < 145           |
| Oil flow rate**                | gal/min  | 26 - 40         |
| Mouth width                    | in       | 31              |
| Mouth height                   | in       | 10              |
| Size A                         | in       | 60              |
| Size B                         | in       | 48              |
| Size C                         |          | 31              |