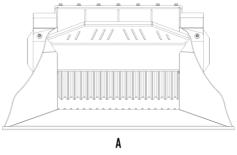

### **SPECIFICATIONS**

| Recommended excavator          | lb       | 16,540 - 28,660 |
|--------------------------------|----------|-----------------|
| Recommended backhoe loader/lo  | ader* Ib | 11,020 - 22,050 |
| Recommended skid steer loader* | lb       | 6,610 - 13,230  |
| Weight                         |          | 2,161           |
| Load capacity                  | СУ       | 0.26            |
| Pressure                       | PSI      | 2,901 - 3,626   |
| Back pressure                  | PSI      | < 145           |
| Oil flow rate**                | gal/min  | 26 - 40         |
| Mouth width                    | in       | 31              |
| Mouth height                   | in       | 10              |
| Size A                         | in       | 60              |
| Size B                         | in       | 48              |
| Size C                         |          | 31              |