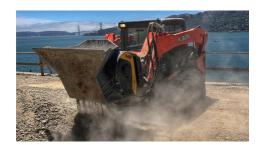

## **CRUSHER BUCKET**

# **MB-L140 S2**

#### **APPLICATION AREAS**

recycling

<sup>\*</sup> Please verify machine's Rated Operating Capacity
\*\* The minimum hydraulic flow rate value must be alongside the required operating pressure