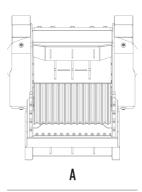

### **SPECIFICATIONS**

| Recommended excavator | lb      | 22,050 - 39,680 |
|-----------------------|---------|-----------------|
| Weight                |         | 3,637           |
| Load capacity         | СУ      | 0.72            |
| Pressure              | PSI     | 3,191 - 4,061   |
| Back pressure         | PSI     | < 145           |
| Oil flow rate*        | gal/min | 32 - 40         |
| Mouth width           | in      | 24              |
| Mouth height          | in      | 20              |
| Size A                | in      | 39              |
| Size B                | in      | 69              |
| Size C                | in      | 43              |
|                       |         |                 |