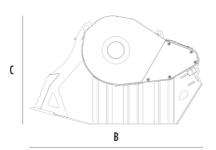

### **SPECIFICATIONS**

| Recommended excavator | lb      | 22,050 - 39,680 |
|-----------------------|---------|-----------------|
| Weight                |         | 3,637           |
| Load capacity         | СУ      | 0.72            |
| Pressure              | PSI     | 3,191 - 4,061   |
| Back pressure         | PSI     | < 145           |
| Oil flow rate*        | gal/min | 32 - 40         |
| Mouth width           | in      | 24              |
| Mouth height          | in      | 20              |
| Size A                | in      | 39              |
| Size B                | in      | 69              |
| Size C                | in      | 43              |
|                       |         |                 |