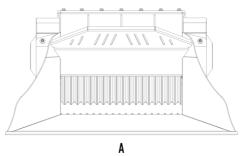

### **SPECIFICATIONS**

| Recommended excavator              | ton   | 7,5 - 13  |
|------------------------------------|-------|-----------|
| Recommended backhoe loader/loader* | ton   | 5 - 10    |
| Recommended skid steer loader*     | ton   | 3 - 6     |
| Weight                             | ton   | 0,98      |
| Load capacity                      | m³    | 0,20      |
| Pressure                           | bar   | 200 - 250 |
| Back pressure                      | bar   | < 10      |
| Oil flow rate**                    | I/min | 98 - 150  |
| Mouth width                        | mm    | 800       |
| Mouth height                       | mm    | 250       |
| Size A                             | mm    | 1530      |
| Size B                             | mm    | 1230      |
| Size C                             | mm    | 800       |