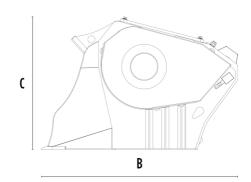

### **SPECIFICATIONS**

| Recommended excavator              | ton   | 7,5 - 13  |
|------------------------------------|-------|-----------|
| Recommended backhoe loader/loader* | ton   | 5 - 10    |
| Recommended skid steer loader*     | ton   | 3 - 6     |
| Weight                             | ton   | 0,98      |
| Load capacity                      | m³    | 0,20      |
| Pressure                           | bar   | 200 - 250 |
| Back pressure                      | bar   | < 10      |
| Oil flow rate**                    | I/min | 98 - 150  |
| Mouth width                        | mm    | 800       |
| Mouth height                       | mm    | 250       |
| Size A                             | mm    | 1530      |
| Size B                             | mm    | 1230      |
| Size C                             | mm    | 800       |