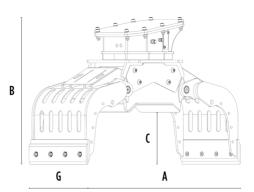

### **SPECIFICATIONS**

| Recommended excavator                     | ton    | 5 - 8     |
|-------------------------------------------|--------|-----------|
| Weight                                    | ton    | 0,42      |
| Capacity (claws closed)                   |        | 0,18      |
| Rotation                                  | Degree | 360°      |
| Oil pressure (rotation)                   | bar    | 160 - 200 |
| Oil flow rate (rotation)                  | I/min  | 15 - 25   |
| Maximum oil pressure (opening - closing)  | bar    | 180 - 250 |
| Maximum oil flow rate (opening - closing) | I/min  | 30 - 40   |
| Size A                                    | mm     | 1500      |
| Size B                                    | mm     | 980       |
| Size C                                    | mm     | 415       |
| Size D                                    | mm     | 1095      |
| Size E                                    | mm     | 855       |
| Size F                                    | mm     | 530       |
| Size G                                    | mm     | 555       |