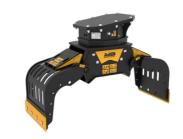

## **SORTING GRAPPLE**

# **MB-G500 S4**











### **SPECIFICATIONS**



| Recommended excavator                     | ton    | 5 - 8     |
|-------------------------------------------|--------|-----------|
| Weight                                    | ton    | 0,42      |
| Capacity (claws closed)                   |        | 0,18      |
| Rotation                                  | Degree | 360°      |
| Oil pressure (rotation)                   | bar    | 160 - 200 |
| Oil flow rate (rotation)                  | I/min  | 15 - 25   |
| Maximum oil pressure (opening - closing)  | bar    | 180 - 250 |
| Maximum oil flow rate (opening - closing) | I/min  | 30 - 40   |
| Size A                                    | mm     | 1500      |
| Size B                                    | mm     | 980       |
| Size C