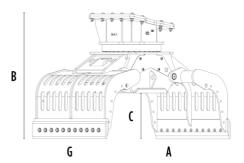

## **SPECIFICATIONS**

4

| Recommended excavator                     | lb      | 39,680 - 66,140 |
|-------------------------------------------|---------|-----------------|
| Weight                                    | lb      | 3,637           |
| Capacity (claws closed)                   | СУ      | 0.93            |
| Rotation                                  | Degree  | 360°            |
| Oil pressure (rotation)                   | PSI     | 2,901 - 3,626   |
| Oil flow rate (rotation)                  | gal/min | 8 - 11          |
| Maximum oil pressure (opening – closing)  | PSI     | 4,351 - 5,076   |
| Maximum oil flow rate (opening – closing) | gal/min | 18 - 24         |
| Size A                                    | in      | 83              |
| Size B                                    | in      | 57              |
| Size C                                    | in      | 23              |
| Size D                                    | in      | 66              |
| Size E                                    | in      | 47              |
| Size F                                    | in      | 32              |
| Size G                                    | in      | 49              |