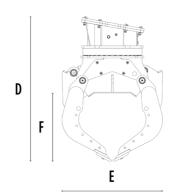

## **SPECIFICATIONS**

4

| Recommended excavator                     | lb      | 39,680 - 66,140 |
|-------------------------------------------|---------|-----------------|
| Weight                                    | lb      | 3,637           |
| Capacity (claws closed)                   | СУ      | 0.93            |
| Rotation                                  | Degree  | 360°            |
| Oil pressure (rotation)                   | PSI     | 2,901 - 3,626   |
| Oil flow rate (rotation)                  | gal/min | 8 - 11          |
| Maximum oil pressure (opening – closing)  | PSI     | 4,351 - 5,076   |
| Maximum oil flow rate (opening – closing) | gal/min | 18 - 24         |
| Size A                                    | in      | 83              |
| Size B                                    | in      | 57              |
| Size C                                    | in      | 23              |
| Size D                                    | in      | 66              |
| Size E                                    | in      | 47              |
| Size F                                    | in      | 32              |
| Size G                                    | in      | 49              |