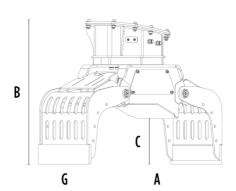

## **SPECIFICATIONS**

| Recommended excavator                     | ton    | 2,4 - 4   |
|-------------------------------------------|--------|-----------|
| Weight                                    | ton    | 0,2       |
| Capacity (claws closed)                   | m³     | 0,07      |
| Rotation                                  | Degree | 360°      |
| Oil pressure (rotation)                   | bar    | 130 - 170 |
| Oil flow rate (rotation)                  | I/min  | 8 - 12    |
| Maximum oil pressure (opening - closing)  | bar    | 180 - 220 |
| Maximum oil flow rate (opening - closing) | I/min  | 20 - 25   |
| Size A                                    | mm     | 1050      |
| Size B                                    | mm     | 780       |
| Size C                                    | mm     | 330       |
| Size D                                    | mm     | 825       |
| Size E                                    | mm     | 675       |
| Size F                                    | mm     | 375       |
| Size G                                    | mm     | 400       |