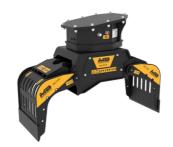

## **SORTING GRAPPLE**

# **MB-G400 S4**









## **SPECIFICATIONS**



| Recommended excavator                     | ton    | 2,4 - 4   |
|-------------------------------------------|--------|-----------|
| Weight                                    | ton    | 0,2       |
| Capacity (claws closed)                   | m³     | 0,07      |
| Rotation                                  | Degree | 360°      |
| Oil pressure (rotation)                   | bar    | 130 - 170 |
| Oil flow rate (rotation)                  | I/min  | 8 - 12    |
| Maximum oil pressure (opening - closing)  | bar    | 180 - 220 |
| Maximum oil flow rate (opening - closing) | I/min  | 20 - 25   |
| Size A                                    | mm     | 1050      |
| Size B                                    | mm     | 780       |
| Size C