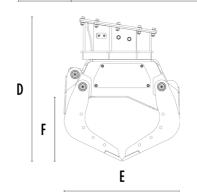

## **SPECIFICATIONS**

| Recommended excavator                     | ton    | 2,4 - 4   |
|-------------------------------------------|--------|-----------|
| Weight                                    | ton    | 0,2       |
| Capacity (claws closed)                   | m³     | 0,07      |
| Rotation                                  | Degree | 360°      |
| Oil pressure (rotation)                   | bar    | 130 - 170 |
| Oil flow rate (rotation)                  | I/min  | 8 - 12    |
| Maximum oil pressure (opening - closing)  | bar    | 180 - 220 |
| Maximum oil flow rate (opening - closing) | I/min  | 20 - 25   |
| Size A                                    | mm     | 1050      |
| Size B                                    | mm     | 780       |
| Size C                                    | mm     | 330       |
| Size D                                    | mm     | 825       |
| Size E                                    | mm     | 675       |
| Size F                                    | mm     | 375       |
| Size G                                    | mm     | 400       |