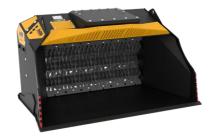

# SHAFTS SCREENERS **MB-HDS323**

#### **SHAFT KIT**

| KIT                                                     | ADJUSTMENT*            | APPLICATION                                                                                     |
|---------------------------------------------------------|------------------------|-------------------------------------------------------------------------------------------------|
| RQ8 Sifting kit<br>RQ20 Sifting kit<br>RQ50 Sifting kit | 8 mm<br>20 mm<br>50 mm | Sifting damp/dry soil<br>Soil Aeration                                                          |
| RM Mixer kit                                            |                        | Soil Aeration<br>Compost Aeration<br>Charcoal reduction<br>Glass reduction<br>Drywall reduction |
| RE8 Fine sifting kit<br>RE16 Fine sifting kit           | 8.5 mm<br>16 mm        | Sifting damp/dry soil                                                                           |
| RC Compost kit                                          | 36.5 mm                | Shredding foliage and small branches<br>Composting                                              |