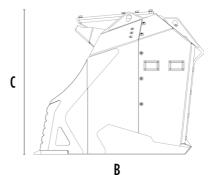

## **SPECIFICATIONS**

| Recommended excavator              | ton   | 22 - 35   |
|------------------------------------|-------|-----------|
| Recommended backhoe loader/loader* | ton   | 12 - 16   |
| Weight                             | ton   | 2,4       |
| Load capacity                      |       | 1,65      |
| Pressure                           | bar   | 250 - 300 |
| Oil flow rate**                    | l/min | 120 - 160 |
| Size A                             | mm    | 2330      |
| Size B                             | mm    | 1500      |
| Size C                             | mm    | 1250      |
|                                    |       |           |