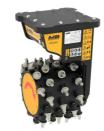

## **DRUM CUTTER MB-R500**

## **SPECIFICATIONS**

| Recommended excavator          | ton   | 3,5 - 11  |
|--------------------------------|-------|-----------|
| Recommended skid steer loader* | ton   | 3,5 - 6   |
| Weight                         | ton   | 0,3       |
| Pressure                       | bar   | 300 - 350 |
| Back pressure                  | bar   | < 4       |
| Oil flow rate**                | I/min | 60 - 120  |
| Cutting width                  | mm    | 450       |
| Pick force                     | N     | 19600     |
| Speed/Min. (minimum - maximum) | rpm   | 80 - 120  |
| Output torque                  | Nm    | 5000      |
| Drum diameter                  | mm    | 500       |
| Size A                         | mm    | 500       |
| Size B                         | mm    | 500       |
| Size C                         | mm    | 820       |