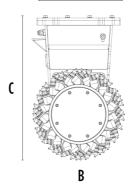

## **SPECIFICATIONS**

| Recommended excavator          | ton   | 3,5 - 11  |
|--------------------------------|-------|-----------|
| Recommended skid steer loader* | ton   | 3,5 - 6   |
| Weight                         | ton   | 0,3       |
| Pressure                       | bar   | 300 - 350 |
| Back pressure                  | bar   | < 4       |
| Oil flow rate**                | I/min | 60 - 120  |
| Cutting width                  | mm    | 450       |
| Pick force                     | N     | 19600     |
| Speed/Min. (minimum - maximum) | rpm   | 80 - 120  |
| Output torque                  | Nm    | 5000      |
| Drum diameter                  | mm    | 500       |
| Size A                         | mm    | 500       |
| Size B                         | mm    | 500       |
| Size C                         | mm    | 820       |