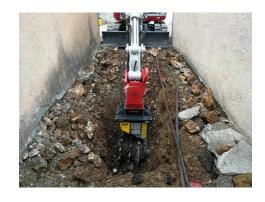

## **APPLICATION AREAS**

Demolitions

Urban construction sites

Maintaining landscape and agricultural areas

<sup>\*\*</sup> The minimum hydraulic flow rate value must be alongside the required operating pressure.