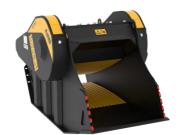

## **CRUSHER BUCKET**

# **BF70.2 S4**

### **SPECIFICATIONS**

| Recommended excavator | lb      | 35,270 - 55,120 |
|-----------------------|---------|-----------------|
| Weight                | lb      | 5,071           |
| Load capacity         | СУ      | 0.85            |
| Pressure              | PSI     | 3,191 - 4,061   |
| Back pressure         | PSI PSI | < 145           |
| Oil flow rate*        | gal/min | 40 - 58         |
| Mouth width           | in      | 29              |
| Mouth height          | in      | 20              |
| Size A                | in      | 45              |
| Size B                | in      | 79              |
| Size C                | in      | 47              |
|                       |         |                 |