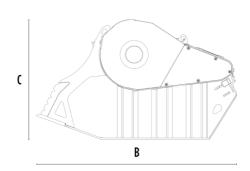

### **SPECIFICATIONS**

| Recommended excavator | lb      | 35,270 - 55,120 |
|-----------------------|---------|-----------------|
| Weight                | lb      | 5,071           |
| Load capacity         | СУ      | 0.85            |
| Pressure              | PSI     | 3,191 - 4,061   |
| Back pressure         | PSI PSI | < 145           |
| Oil flow rate*        | gal/min | 40 - 58         |
| Mouth width           | in      | 29              |
| Mouth height          | in      | 20              |
| Size A                | in      | 45              |
| Size B                | in      | 79              |
| Size C                | in      | 47              |
|                       |         |                 |