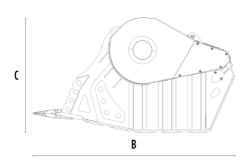

### **SPECIFICATIONS**

| Recommended excavator | lb      | 94,800 - 176,370 |
|-----------------------|---------|------------------|
| Weight                | lb      | 16,535           |
| Load capacity         | СУ      | 2.35             |
| Pressure              | PSI     | 3,336 - 4,061    |
| Back pressure         | PSI     | < 145            |
| Oil flow rate*        | gal/min | 85 - 100         |
| Mouth width           | in      | 51               |
| Mouth height          | in      | 24               |
| Size A                | in      | 74               |
| Size B                | in      | 118              |
| Size C                | in      | 67               |
|                       |         |                  |