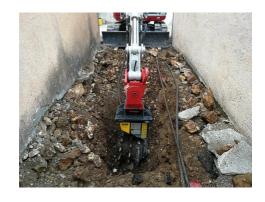

## **APPLICATION AREAS**

Demolitions

Enclosed spaces

Excavations

Urban construction

Maintaining landscape and agricultural areas

<sup>\*\*</sup> The minimum hydraulic flow rate value must be alongside the required operating pressure