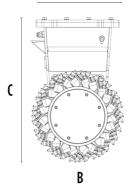

## **SPECIFICATIONS**

| Recommended excavator          | lb      | 7,720 - 24,250 |
|--------------------------------|---------|----------------|
| Recommended skid steer loader* | lb      | 7,720 - 13,230 |
| Weight                         | - Ib    | 661            |
| Cutting width                  | in      | 18             |
| Pick force                     | ft lb   | 14,456         |
| Speed/Min. (minimum - maximum) | rpm     | 80 - 120       |
| Output torque                  | Nm      | 5,000          |
| Pressure                       | PSI     | 4,351 - 5,076  |
| Back pressure                  | PSI     | < 58           |
| Oil flow rate**                | gal/min | 16 - 32        |
| Drum diameter                  | in      | 20             |
| Size A                         | in      | 20             |
| Size B                         | in      | 20             |
| Size C                         |         | 32             |