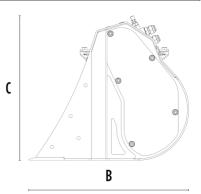

### **SHAFTS SCREENERS**

# **MB-HDS207**









### **SPECIFICATIONS**

| <b>≖</b> 4 | Recommended excavator              | Ol      | 2,860 - 6,170   |
|------------|------------------------------------|---------|-----------------|
|            | Recommended backhoe loader/loader* | lb      | 6,610 - 8,820** |
|            | Weight                             | lb      | 216             |
|            | Load capacity                      |         | 0.07            |
|            | Pressure                           | PSI     | 2,901 - 3,191   |
|            | Oil flow rate***                   | gal/min | 7 - 9           |

Size A 29 in Size B 21 in 19 Size C in

### **SHAFT KIT**

KIT

| RQ8 Sifting kit  | 0.30 in | Sifting damp/dry soil                                                                           |  |
|--------------