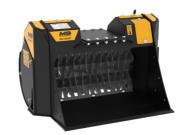

# **MB-HDS207**

### **SHAFT KIT**

KIT

| RQ8 Sifting kit  | 0.30 in | Sifting damp/dry soil                                                                           |  |
|------------------|---------|-------------------------------------------------------------------------------------------------|--|
| RQ15 Sifting kit | 0.6 in  | Soil Aeration                                                                                   |  |
| RM Mixer kit     |         | Soil Aeration<br>Compost Aeration<br>Charcoal reduction<br>Glass reduction<br>Drywall reduction |  |