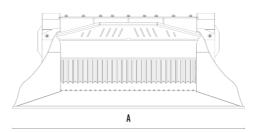

### **SPECIFICATIONS**

| Recommended excavator              | lb      | 26,460 - 37,480 |
|------------------------------------|---------|-----------------|
| Recommended backhoe loader/loader* | lb      | 15,430 - 26,460 |
| Recommended skid steer loader*     | lb      | 13,230 - 17,640 |
| Weight                             | lb      | 3,307           |
| Load capacity                      | СУ      | 0.56            |
| Pressure                           | PSI     | 2,901 - 4,061   |
| Back pressure                      | PSI     | < 145           |
| Oil flow rate**                    | gal/min | 32 - 53         |
| Mouth width                        | in      | 47              |
| Mouth height                       | in      | 11              |
| Size A                             | in      | 80              |
| Size B                             | in      | 56              |
| Size C                             | in      | 33              |