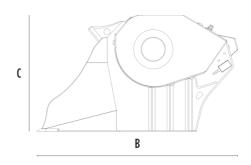

### **SPECIFICATIONS**

| Recommended excavator              | lb      | 26,460 - 37,480 |
|------------------------------------|---------|-----------------|
| Recommended backhoe loader/loader* | lb      | 15,430 - 26,460 |
| Recommended skid steer loader*     | lb      | 13,230 - 17,640 |
| Weight                             | lb      | 3,307           |
| Load capacity                      | СУ      | 0.56            |
| Pressure                           | PSI     | 2,901 - 4,061   |
| Back pressure                      | PSI     | < 145           |
| Oil flow rate**                    | gal/min | 32 - 53         |
| Mouth width                        | in      | 47              |
| Mouth height                       | in      | 11              |
| Size A                             | in      | 80              |
| Size B                             | in      | 56              |
| Size C                             | in      | 33              |