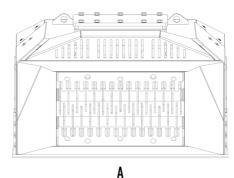

#### **SHAFT KIT**

1

| KIT                                                     | ADJUSTMENT*            | APPLICATION                                                                                     |
|---------------------------------------------------------|------------------------|-------------------------------------------------------------------------------------------------|
| RQ8 Sifting kit<br>RQ20 Sifting kit<br>RQ50 Sifting kit | 8 mm<br>20 mm<br>50 mm | Sifting damp/dry soil<br>Soil Aeration                                                          |
| RM Mixer kit                                            |                        | Soil Aeration<br>Compost Aeration<br>Charcoal reduction<br>Glass reduction<br>Drywall reduction |
| RE8 Fine sifting kit<br>RE16 Fine sifting kit           | 8.5 mm<br>16 mm        | Sifting damp/dry soil                                                                           |
| RC Compost kit                                          | 36.5 mm                | Shredding foliage and small branches<br>Composting                                              |

\* Shafts in closed position.