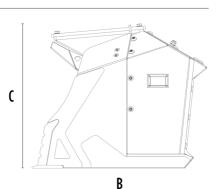

# **SPECIFICATIONS**

| Recommended excavator              | ton   | 9 - 13    |
|------------------------------------|-------|-----------|
| Recommended backhoe loader/loader* | ton   | 8 - 13    |
| Recommended skid steer loader*     | ton   | 4 - 10    |
| Weight                             | ton   | 0,82      |
| Load capacity                      | 3     | 0,40      |
| Pressure                           | bar   | 200 - 250 |
| Oil flow rate**                    | l/min | 75 - 120  |
| Size A                             | mm    | 1380      |
| Size B                             | mm    | 1125      |
| Size C                             | mm    | 950       |
|                                    |       |           |