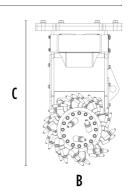

### **SPECIFICATIONS**

| Recommended excavator          | ton   | 10 - 22   |
|--------------------------------|-------|-----------|
| Weight                         | ton   | 1         |
| Pressure                       | bar   | 300 - 350 |
| Back pressure                  | bar   | < 4       |
| Oil flow rate*                 | I/min | 200 - 300 |
| Cutting width                  | mm    | 1015      |
| Pick force                     | N     | 33900     |
| Speed/Min. (minimum - maximum) | rpm   | 60 - 80   |
| Output torque                  | Nm    | 10000     |
| Drum diameter                  | mm    | 600       |
| Size A                         | mm    | 1015      |
| Size B                         | mm    | 600       |
| Size C                         | mm    | 1120      |
|                                |       |           |