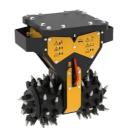

# **MB-R800**

### **SPECIFICATIONS**

| Recommended excavator          | ton   | 10 - 22   |
|--------------------------------|-------|-----------|
| Weight                         | ton   | 1         |
| Pressure                       | bar   | 300 - 350 |
| Back pressure                  | bar   | < 4       |
| Oil flow rate*                 | I/min | 200 - 300 |
| Cutting width                  | mm    | 1015      |
| Pick force                     | N     | 33900     |
| Speed/Min. (minimum - maximum) | rpm   | 60 - 80   |
| Output torque                  | Nm    | 10000     |
| Drum diameter                  | mm    | 600       |
| Size A                         | mm    | 1015      |
| Size B                         | mm    | 600       |
| Size C                         | mm    | 1120      |
|                                |       |           |