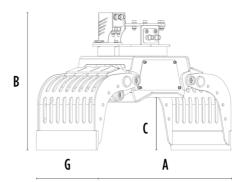

# **SPECIFICATIONS**

| Recommended excavator                     | lb      | 2,860 - 5,730 |
|-------------------------------------------|---------|---------------|
| Weight                                    |         | 187           |
| Capacity (claws closed)                   | СУ      | 0.04          |
| Rotation                                  | Degree  | 360°          |
| Oil pressure (rotation)                   | PSI     | 1,885 - 2,466 |
| Oil flow rate (rotation)                  | gal/min | 1 - 3         |
| Maximum oil pressure (opening - closing)  | PSI     | 2,611 - 3,191 |
| Maximum oil flow rate (opening - closing) | gal/min | 4 - 5         |
| Size A                                    | in      | 31            |
| Size B                                    | in      | 22            |
| Size C                                    | in      | 9             |
| Size D                                    | in      | 35            |
| Size E                                    | in      | 19            |
| Size F                                    | in      | 11            |
| Size G                                    | in      | 14            |