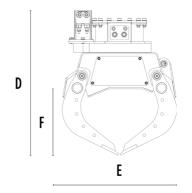

# **SPECIFICATIONS**

| Recommended excavator                     | lb      | 2,860 - 5,730 |
|-------------------------------------------|---------|---------------|
| Weight                                    |         | 187           |
| Capacity (claws closed)                   | СУ      | 0.04          |
| Rotation                                  | Degree  | 360°          |
| Oil pressure (rotation)                   | PSI     | 1,885 - 2,466 |
| Oil flow rate (rotation)                  | gal/min | 1 - 3         |
| Maximum oil pressure (opening - closing)  | PSI     | 2,611 - 3,191 |
| Maximum oil flow rate (opening - closing) | gal/min | 4 - 5         |
| Size A                                    | in      | 31            |
| Size B                                    | in      | 22            |
| Size C                                    | in      | 9             |
| Size D                                    | in      | 35            |
| Size E                                    | in      | 19            |
| Size F                                    | in      | 11            |
| Size G                                    | in      | 14            |