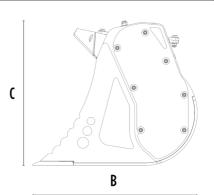

### **SPECIFICATIONS**

|      | Recommended excavator              | ton   | 5 - 10    |
|------|------------------------------------|-------|-----------|
| ا سی | Recommended backhoe loader/loader* | ton   | 8 - 9**   |
|      | Recommended skid steer loader*     | ton   | 3 - 4     |
| ,    | Weight                             | ton   | 0,48      |
|      | Load capacity                      | m³    | 0,15      |
|      | Pressure                           | bar   | 200 - 250 |
|      | Oil flow rate***                   | I/min | 75 - 100  |
|      | Size A                             | mm    | 1220      |
|      | Size B                             | mm    | 815       |
|      | Size C                             | mm    | 710       |
|      |                                    |       |           |