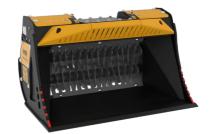

### **SHAFT KIT**

|   | KIT                                                     | ADJUSTMENT*            | APPLICATION                                                                         |
|---|---------------------------------------------------------|------------------------|-------------------------------------------------------------------------------------|
|   | RQ8 Sifting kit<br>RQ20 Sifting kit<br>RQ50 Sifting kit | 8 mm<br>20 mm<br>50 mm | Sifting damp/dry soil<br>Soil Aeration                                              |
|   | RM Mixer kit                                            |                        | Soil Aeration Compost Aeration Charcoal reduction Glass reduction Drywall reduction |
| 0 | RE8 Fine sifting kit<br>RE16 Fine sifting kit           | 8.5 mm<br>16 mm        | Sifting damp/dry soil                                                               |
|   | RC Compost kit                                          | 36.5 mm                | Shredding foliage and small branches<br>Composting                                  |
|   |                                                         |                        |                                                                                     |

<sup>\*</sup> Shafts in closed position.