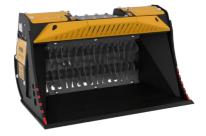

# SHAFTS SCREENERS **MB-HDS212**

### SHAFT KIT

|                                                                                                                 | КІТ                                                     | ADJUSTMENT*            | APPLICATION                                                                                     |  |
|-----------------------------------------------------------------------------------------------------------------|---------------------------------------------------------|------------------------|-------------------------------------------------------------------------------------------------|--|
|                                                                                                                 | RQ8 Sifting kit<br>RQ20 Sifting kit<br>RQ50 Sifting kit | 8 mm<br>20 mm<br>50 mm | Sifting damp/dry soil<br>Soil Aeration                                                          |  |
| (All of the second s | RM Mixer kit                                            |                        | Soil Aeration<br>Compost Aeration<br>Charcoal reduction<br>Glass reduction<br>Drywall reduction |  |
|                                                                                                                 | RE8 Fine sifting kit<br>RE16 Fine sifting kit           | 8.5 mm<br>16 mm        | Sifting damp/dry soil                                                                           |  |
|                                                                                                                 | DC Compost kit                                          | 76 5 mm                | Shredding foliage and small branches                                                            |  |