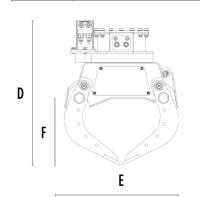

## SPECIFICATIONS

4

| Recommended excavator                     | lb      | 2,860 - 5,730 |
|-------------------------------------------|---------|---------------|
| Weight                                    | lb      | 187           |
| Capacity (claws closed)                   | СУ      | 0.04          |
| Rotation                                  | Degree  | 360°          |
| Oil pressure (rotation)                   | PSI     | 1,885 - 2,466 |
| Oil flow rate (rotation)                  | gal/min | 1 - 3         |
| Maximum oil pressure (opening – closing)  | PSI     | 2,611 - 3,191 |
| Maximum oil flow rate (opening – closing) | gal/min | 4 - 5         |
| Size A                                    | in      | 31            |
| Size B                                    | in      | 22            |
| Size C                                    | in      | 9             |
| Size D                                    | in      | 35            |
| Size E                                    | in      | 19            |
| Size F                                    | in      | 11            |
| Size G                                    | in      | 14            |