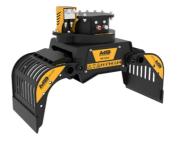

## SORTING GRAPPLE MB-G350 S4











## SPECIFICATIONS

4

| Recommended excavator                     | lb      | 2,860 - 5,730 |
|-------------------------------------------|---------|---------------|
| Weight                                    | lb      | 187           |
| Capacity (claws closed)                   | СУ      | 0.04          |
| Rotation                                  | Degree  | 360°          |
| Oil pressure (rotation)                   | PSI     | 1,885 - 2,466 |
| Oil flow rate (rotation)                  | gal/min | 1 - 3         |
| Maximum oil pressure (opening – closing)  | PSI     | 2,611 - 3,191 |
| Maximum oil flow rate (opening – closing) | gal/min | 4 - 5         |
| Size A                                    | in      | 31            |
| Size B                                    | in