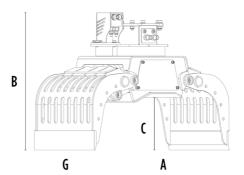

## SPECIFICATIONS

4

| Recommended excavator                     | lb      | 2,860 - 5,730 |
|-------------------------------------------|---------|---------------|
| Weight                                    | lb      | 187           |
| Capacity (claws closed)                   | СУ      | 0.04          |
| Rotation                                  | Degree  | 360°          |
| Oil pressure (rotation)                   | PSI     | 1,885 - 2,466 |
| Oil flow rate (rotation)                  | gal/min | 1 - 3         |
| Maximum oil pressure (opening – closing)  | PSI     | 2,611 - 3,191 |
| Maximum oil flow rate (opening – closing) | gal/min | 4 - 5         |
| Size A                                    | in      | 31            |
| Size B                                    | in      | 22            |
| Size C                                    | in      | 9             |
| Size D                                    | in      | 35            |
| Size E                                    | in      | 19            |
| Size F                                    | in      | 11            |
| Size G                                    | in      | 14            |