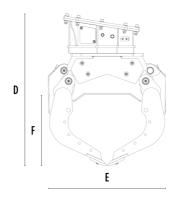

### **SPECIFICATIONS**

| Recommended excavator                     | ton    | 5 - 8     |
|-------------------------------------------|--------|-----------|
| Weight                                    | ton    | 0,42      |
| Capacity (claws closed)                   |        | 0,18      |
| Rotation                                  | Degree | 360°      |
| Oil pressure (rotation)                   | bar    | 160 - 200 |
| Oil flow rate (rotation)                  | I/min  | 15 - 25   |
| Maximum oil pressure (opening - closing)  | bar    | 180 - 250 |
| Maximum oil flow rate (opening - closing) | I/min  | 30 - 40   |
| Size A                                    | mm     | 1500      |
| Size B                                    | mm     | 980       |
| Size C                                    | mm     | 415       |
| Size D                                    | mm     | 1095      |
| Size E                                    | mm     | 855       |
| Size F                                    | mm     | 530       |
| Size G                                    | mm     | 555       |