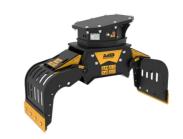

## **SORTING GRAPPLE**

# **MB-G500 S4**











### **SPECIFICATIONS**



| Recommended excavator                     | ton    | 5 - 8     |
|-------------------------------------------|--------|-----------|
| Weight                                    | ton    | 0,42      |
| Capacity (claws closed)                   |        | 0,18      |
| Rotation                                  | Degree | 360°      |
| Oil pressure (rotation)                   | bar    | 160 - 200 |
| Oil flow rate (rotation)                  | I/min  | 15 - 25   |
| Maximum oil pressure (opening - closing)  | bar    | 180 - 250 |
| Maximum oil flow rate (opening - closing) | I/min  | 30 - 40   |
| Size A                                    | mm     | 1500      |
| Size B                                    | mm     | 980       |
| Size C