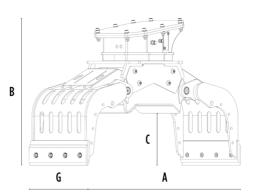

### **SPECIFICATIONS**

| Recommended excavator                     | ton    | 5 - 8     |
|-------------------------------------------|--------|-----------|
| Weight                                    | ton    | 0,42      |
| Capacity (claws closed)                   |        | 0,18      |
| Rotation                                  | Degree | 360°      |
| Oil pressure (rotation)                   | bar    | 160 - 200 |
| Oil flow rate (rotation)                  | I/min  | 15 - 25   |
| Maximum oil pressure (opening - closing)  | bar    | 180 - 250 |
| Maximum oil flow rate (opening - closing) | I/min  | 30 - 40   |
| Size A                                    | mm     | 1500      |
| Size B                                    | mm     | 980       |
| Size C                                    | mm     | 415       |
| Size D                                    | mm     | 1095      |
| Size E                                    | mm     | 855       |
| Size F                                    | mm     | 530       |
| Size G                                    | mm     | 555       |