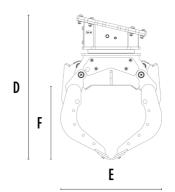

### **SPECIFICATIONS**

| Recommended excavator                     | ton    | 12 - 18   |
|-------------------------------------------|--------|-----------|
| Weight                                    | ton    | 0,78      |
| Capacity (claws closed)                   |        | 0,43      |
| Rotation                                  | Degree | 360°      |
| Oil pressure (rotation)                   | bar    | 160 - 220 |
| Oil flow rate (rotation)                  | I/min  | 25 - 35   |
| Maximum oil pressure (opening - closing)  | bar    | 300 - 350 |
| Maximum oil flow rate (opening - closing) | I/min  | 60 - 70   |
| Size A                                    | mm     | 1860      |
| Size B                                    | mm     | 1210      |
| Size C                                    | mm     | 540       |
| Size D                                    | mm     | 1410      |
| Size E                                    | mm     | 1000      |
| Size F                                    | mm     | 740       |
| Size G                                    | mm     | 930       |
|                                           |        |           |