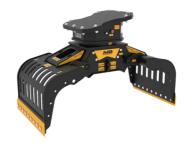

### **SORTING GRAPPLE**

# **MB-G900 S4**











### **SPECIFICATIONS**



| Recommended excavator                     | ton    | 12 - 18   |
|-------------------------------------------|--------|-----------|
| Weight                                    | ton    | 0,78      |
| Capacity (claws closed)                   |        | 0,43      |
| Rotation                                  | Degree | 360°      |
| Oil pressure (rotation)                   | bar    | 160 - 220 |
| Oil flow rate (rotation)                  | I/min  | 25 - 35   |
| Maximum oil pressure (opening - closing)  | bar    | 300 - 350 |
| Maximum oil flow rate (opening - closing) | I/min  | 60 - 70   |
| Size A                                    | mm     | 1860      |
| Size B                                    | mm     | 1210      |
| Size C