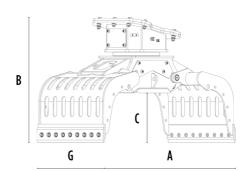

### **SPECIFICATIONS**

| Recommended excavator                     | ton    | 12 - 18   |
|-------------------------------------------|--------|-----------|
| Weight                                    | ton    | 0,78      |
| Capacity (claws closed)                   |        | 0,43      |
| Rotation                                  | Degree | 360°      |
| Oil pressure (rotation)                   | bar    | 160 - 220 |
| Oil flow rate (rotation)                  | I/min  | 25 - 35   |
| Maximum oil pressure (opening - closing)  | bar    | 300 - 350 |
| Maximum oil flow rate (opening - closing) | I/min  | 60 - 70   |
| Size A                                    | mm     | 1860      |
| Size B                                    | mm     | 1210      |
| Size C                                    | mm     | 540       |
| Size D                                    | mm     | 1410      |
| Size E                                    | mm     | 1000      |
| Size F                                    | mm     | 740       |
| Size G                                    | mm     | 930       |
|                                           |        |           |