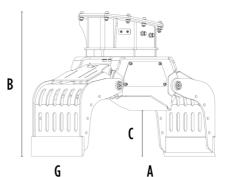

## **SPECIFICATIONS**

4

| Recommended excavator                     | ton            | 2,4 - 4   |
|-------------------------------------------|----------------|-----------|
| Weight                                    | ton            | 0,2       |
| Capacity (claws closed)                   | m <sup>3</sup> | 0,07      |
| Rotation                                  | Degree         | 360°      |
| Oil pressure (rotation)                   | bar            | 130 - 170 |
| Oil flow rate (rotation)                  | l/min          | 8 - 12    |
| Maximum oil pressure (opening - closing)  | bar            | 180 - 220 |
| Maximum oil flow rate (opening – closing) | l/min          | 20 - 25   |
| Size A                                    | mm             | 1050      |
| Size B                                    | mm             | 780       |
| Size C                                    | mm             | 330       |
| Size D                                    | mm             | 825       |
| Size E                                    | mm             | 675       |
| Size F                                    | mm             | 375       |
| Size G                                    | mm             | 400       |