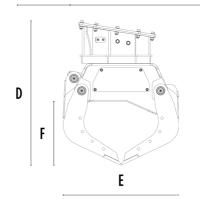

## **SPECIFICATIONS**

4

| Recommended excavator                     | ton            | 2,4 - 4   |
|-------------------------------------------|----------------|-----------|
| Weight                                    | ton            | 0,2       |
| Capacity (claws closed)                   | m <sup>3</sup> | 0,07      |
| Rotation                                  | Degree         | 360°      |
| Oil pressure (rotation)                   | bar            | 130 - 170 |
| Oil flow rate (rotation)                  | l/min          | 8 - 12    |
| Maximum oil pressure (opening - closing)  | bar            | 180 - 220 |
| Maximum oil flow rate (opening – closing) | l/min          | 20 - 25   |
| Size A                                    | mm             | 1050      |
| Size B                                    | mm             | 780       |
| Size C                                    | mm             | 330       |
| Size D                                    | mm             | 825       |
| Size E                                    | mm             | 675       |
| Size F                                    | mm             | 375       |
| Size G                                    | mm             | 400       |