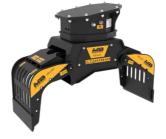

## SORTING GRAPPLE **MB-G400 S4**









## **SPECIFICATIONS**

4

| Recommended excavator                     | ton            | 2,4 - 4   |
|-------------------------------------------|----------------|-----------|
| Weight                                    | ton            | 0,2       |
| Capacity (claws closed)                   | m <sup>3</sup> | 0,07      |
| Rotation                                  | Degree         | 360°      |
| Oil pressure (rotation)                   | bar            | 130 - 170 |
| Oil flow rate (rotation)                  | l/min          | 8 - 12    |
| Maximum oil pressure (opening - closing)  | bar            | 180 - 220 |
| Maximum oil flow rate (opening – closing) | l/min          | 20 - 25   |
| Size A                                    | mm             | 1050      |
| Size B