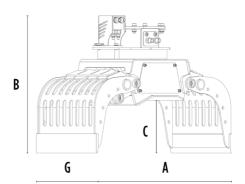

## **SPECIFICATIONS**

| Recommended excavator                     | ton    | 1,3 - 2,6 |
|-------------------------------------------|--------|-----------|
| Weight                                    | ton    | 0,085     |
| Capacity (claws closed)                   | m³     | 0,03      |
| Rotation                                  | Degree | 360°      |
| Oil pressure (rotation)                   | bar    | 130 - 170 |
| Oil flow rate (rotation)                  | I/min  | 5 - 10    |
| Maximum oil pressure (opening - closing)  | bar    | 180 - 220 |
| Maximum oil flow rate (opening - closing) | I/min  | 15 - 20   |
| Size A                                    | mm     | 795       |
| Size B                                    | mm     | 570       |
| Size C                                    | mm     | 233       |
| Size D                                    | mm     | 615       |
| Size E                                    | mm     | 490       |
| Size F                                    | mm     | 283       |
| Size G                                    | mm     | 350       |