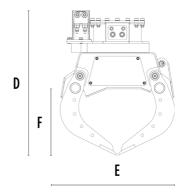

## **SPECIFICATIONS**

| Recommended excavator                     | ton    | 1,3 - 2,6 |
|-------------------------------------------|--------|-----------|
| Weight                                    | ton    | 0,085     |
| Capacity (claws closed)                   | m³     | 0,03      |
| Rotation                                  | Degree | 360°      |
| Oil pressure (rotation)                   | bar    | 130 - 170 |
| Oil flow rate (rotation)                  | I/min  | 5 - 10    |
| Maximum oil pressure (opening - closing)  | bar    | 180 - 220 |
| Maximum oil flow rate (opening - closing) | I/min  | 15 - 20   |
| Size A                                    | mm     | 795       |
| Size B                                    | mm     | 570       |
| Size C                                    | mm     | 233       |
| Size D                                    | mm     | 615       |
| Size E                                    | mm     | 490       |
| Size F                                    | mm     | 283       |
| Size G                                    | mm     | 350       |