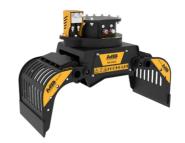

## **SORTING GRAPPLE**

# **MB-G350 S4**











## **SPECIFICATIONS**



| Recommended excavator                     | ton    | 1,3 - 2,6 |
|-------------------------------------------|--------|-----------|
| Weight                                    | ton    | 0,085     |
| Capacity (claws closed)                   | m³     | 0,03      |
| Rotation                                  | Degree | 360°      |
| Oil pressure (rotation)                   | bar    | 130 - 170 |
| Oil flow rate (rotation)                  | I/min  | 5 - 10    |
| Maximum oil pressure (opening - closing)  | bar    | 180 - 220 |
| Maximum oil flow rate (opening - closing) | I/min  | 15 - 20   |
| Size A                                    | mm     | 795       |
| Size B                                    | mm     | 570       |
| Size C