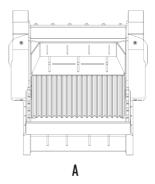

## **SPECIFICATIONS**

4

| Recommended excavator | ton   | 21 - 32   |
|-----------------------|-------|-----------|
| Weight                | ton   | 3,5       |
| Load capacity         |       | 0,90      |
| Pressure              | bar   | 220 - 280 |
| Back pressure         | bar   | < 10      |
| Oil flow rate*        | l/min | 180 - 220 |
| Mouth width           | mm    | 910       |
| Mouth height          | mm    | 540       |
| Size A                | mm    | 1340      |
| Size B                | mm    | 2185      |
| Size C                | mm    | 1390      |
|                       |       |           |