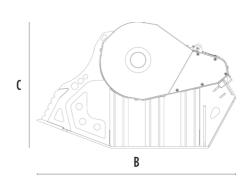

## **SPECIFICATIONS**

4

| Recommended excavator | ton   | 21 - 32   |
|-----------------------|-------|-----------|
| Weight                | ton   | 3,5       |
| Load capacity         |       | 0,90      |
| Pressure              | bar   | 220 - 280 |
| Back pressure         | bar   | < 10      |
| Oil flow rate*        | l/min | 180 - 220 |
| Mouth width           | mm    | 910       |
| Mouth height          | mm    | 540       |
| Size A                | mm    | 1340      |
| Size B                | mm    | 2185      |
| Size C                | mm    | 1390      |
|                       |       |           |