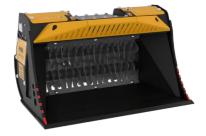

# SHAFTS SCREENERS **MB-HDS212**









### SPECIFICATIONS

|             | Recommended excavator              | ton   | 5 - 10    |   |
|-------------|------------------------------------|-------|-----------|---|
| •           | Recommended backhoe loader/loader* | ton   | 8 - 9**   | _ |
| <b>\$</b> * | Recommended skid steer loader*     | ton   | 3 - 4     | _ |
|             | Weight                             | ton   | 0,48      | _ |
|             | Load capacity                      | m³    | 0.15      | _ |
|             | Pressure                           | bar   | 200 - 250 | _ |
|             | Oil flow rate***                   | I/min | 75 - 100  | _ |
|             | Size A                             | mm    | 1220      | _ |
|             | Size B                             | mm    | 815       | _ |
|