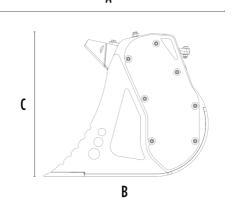

### SPECIFICATIONS

|             | Recommended excavator              | ton   | 5 - 10    |   |
|-------------|------------------------------------|-------|-----------|---|
| •           | Recommended backhoe loader/loader* | ton   | 8 - 9**   | _ |
| <b>\$</b> * | Recommended skid steer loader*     | ton   | 3 - 4     | _ |
|             | Weight                             | ton   | 0,48      | _ |
|             | Load capacity                      | m³    | 0.15      | _ |
|             | Pressure                           | bar   | 200 - 250 | _ |
|             | Oil flow rate***                   | I/min | 75 - 100  | _ |
|             | Size A                             | mm    | 1220      | _ |
|             | Size B                             | mm    | 815       | _ |
|             | Size C                             | mm    | 710       | _ |
|             |                                    |       |           | _ |