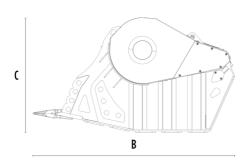

## SPECIFICATIONS

4

| Recommended excavator | lb      | 94,800 - 176,370 |
|-----------------------|---------|------------------|
| Weight                | lb      | 16,535           |
| Load capacity         | СУ      | 2.35             |
| Pressure              | PSI     | 3,336 - 4,061    |
| Back pressure         | PSI     | < 145            |
| Oil flow rate*        | gal/min | 85 - 100         |
| Mouth width           | in      | 51               |
| Mouth height          | in      | 24               |
| Size A                | in      | 74               |
| Size B                | in      | 118              |
| Size C                | in      | 67               |
|                       |         |                  |