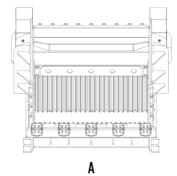

## SPECIFICATIONS

4

| Recommended excavator | lb      | 94,800 - 176,370 |
|-----------------------|---------|------------------|
| Weight                | lb      | 16,535           |
| Load capacity         | СУ      | 2.35             |
| Pressure              | PSI     | 3,336 - 4,061    |
| Back pressure         | PSI     | < 145            |
| Oil flow rate*        | gal/min | 85 - 100         |
| Mouth width           | in      | 51               |
| Mouth height          | in      | 24               |
| Size A                | in      | 74               |
| Size B                | in      | 118              |
| Size C                | in      | 67               |
|                       |         |                  |