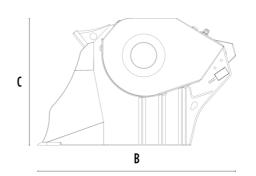

## **SPECIFICATIONS**

∡

| Recommended excavator              | lb      | 24,250 - 35,270 |
|------------------------------------|---------|-----------------|
| Recommended backhoe loader/loader* | lb      | 15,430 - 24,250 |
| Recommended skid steer loader*     | lb      | 11,020 - 15,430 |
| Weight                             | lb      | 3,197           |
| Load capacity                      | СУ      | 0.46            |
| Pressure                           | PSI     | 2,901 - 4,061   |
| Back pressure                      | PSI     | < 145           |
| Oil flow rate**                    | gal/min | 29 - 53         |
| Mouth width                        | in      | 46              |
| Mouth height                       | in      | 11              |
| Size A                             | in      | 64              |
| Size B                             | in      | 51              |
| Size C                             | in      | 33              |
|                                    |         |                 |