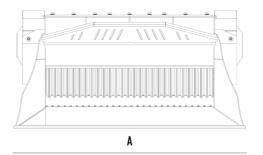

## **SPECIFICATIONS**

∡

| Recommended excavator              | lb      | 24,250 - 35,270 |
|------------------------------------|---------|-----------------|
| Recommended backhoe loader/loader* | lb      | 15,430 - 24,250 |
| Recommended skid steer loader*     | lb      | 11,020 - 15,430 |
| Weight                             | lb      | 3,197           |
| Load capacity                      | СУ      | 0.46            |
| Pressure                           | PSI     | 2,901 - 4,061   |
| Back pressure                      | PSI     | < 145           |
| Oil flow rate**                    | gal/min | 29 - 53         |
| Mouth width                        | in      | 46              |
| Mouth height                       | in      | 11              |
| Size A                             | in      | 64              |
| Size B                             | in      | 51              |
| Size C                             | in      | 33              |
|                                    |         |                 |