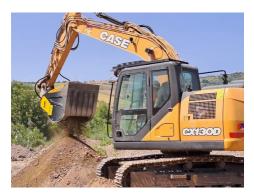

# SHAFTS SCREENERS **MB-HDS412**

## **SPECIFICATIONS**

4

| Recommended excavator | ton   | 10 - 14   |
|-----------------------|-------|-----------|
| Weight                | ton   | 1,2       |
| Load capacity         |       | 0,55      |
| Pressure              | bar   | 230 - 280 |
| Oil flow rate*        | l/min | 90 - 150  |
| Size A                | mm    | 1250      |
| Size B                | mm    | 1220      |
| Size C                | mm    | 1110      |