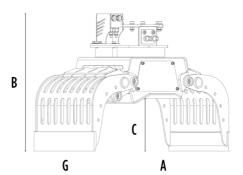

## **SPECIFICATIONS**

4

| Recommended excavator                     | lb      | 7,720 - 12,120 |
|-------------------------------------------|---------|----------------|
| Weight                                    | lb      | 635            |
| Capacity (claws closed)                   | су      | 0.13           |
| Rotation                                  | Degree  | 360°           |
| Oil pressure (rotation)                   | PSI     | 2,176 - 2,901  |
| Oil flow rate (rotation)                  | gal/min | 3 - 5          |
| Maximum oil pressure (opening – closing)  | PSI     | 2,611 - 3,191  |
| Maximum oil flow rate (opening – closing) | gal/min | 5 - 8          |
| Size A                                    | in      | 51             |
| Size B                                    | in      | 34             |
| Size C                                    | in      | 17             |
| Size D                                    | in      | 38             |
| Size E                                    | in      | 30             |
| Size F                                    | in      | 20             |
| Size G                                    | in      | 19             |