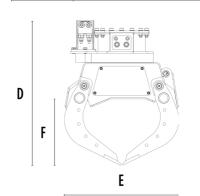

## **SPECIFICATIONS**

4

| Recommended excavator                     | lb      | 7,720 - 12,120 |
|-------------------------------------------|---------|----------------|
| Weight                                    | lb      | 635            |
| Capacity (claws closed)                   | су      | 0.13           |
| Rotation                                  | Degree  | 360°           |
| Oil pressure (rotation)                   | PSI     | 2,176 - 2,901  |
| Oil flow rate (rotation)                  | gal/min | 3 - 5          |
| Maximum oil pressure (opening – closing)  | PSI     | 2,611 - 3,191  |
| Maximum oil flow rate (opening – closing) | gal/min | 5 - 8          |
| Size A                                    | in      | 51             |
| Size B                                    | in      | 34             |
| Size C                                    | in      | 17             |
| Size D                                    | in      | 38             |
| Size E                                    | in      | 30             |
| Size F                                    | in      | 20             |
| Size G                                    | in      | 19             |