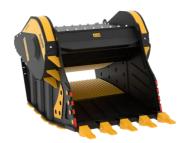

## **CRUSHER BUCKET BF135.8**

## **SPECIFICATIONS**

| Recommended excavator | ton   | 43 - 80   |
|-----------------------|-------|-----------|
| Weight                | ton   | 7,5       |
| Load capacity         | m³    | 1.8       |
| Pressure              | bar   | 230 - 280 |
| Back pressure         | bar   | < 10      |
| Oil flow rate*        | I/min | 320 - 380 |
| Mouth width           | mm    | 1300      |
| Mouth height          | mm    | 600       |
| Size A                | mm    | 1880      |
| Size B                | mm    | 3000      |
| Size C                | mm    | 1700      |
|                       |       |           |