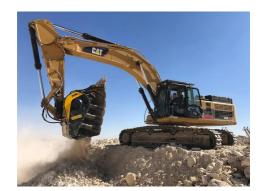

## **CRUSHER BUCKET BF135.8**











## **SPECIFICATIONS**



| Recommended excavator | ton   | 43 - 80   |
|-----------------------|-------|-----------|
| Weight                | ton   | 7,5       |
| Load capacity         | m³    | 1.8       |
| Pressure              | bar   | 230 - 280 |
| Back pressure         | bar   | < 10      |
| Oil flow rate*        | I/min | 320 - 380 |
| Mouth width           | mm    | 1300      |
| Mouth height          | mm    | 600       |
| Size A                | mm    | 1880      |
| Size B                | mm    | 3000      |
| Size C                | mm    | 1700      |
|                       |       |           |

<sup>\*</sup> The minimum hydraulic flow rate value must be alongside the required operating pressure.

## **OPTIONAL ACCESSORIES**

Dust suppression kit Hour meter

24 V Iro