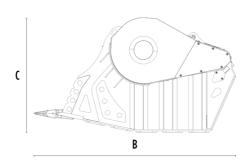

## **SPECIFICATIONS**

| Recommended excavator | ton   | 43 - 80   |
|-----------------------|-------|-----------|
| Weight                | ton   | 7,5       |
| Load capacity         | m³    | 1.8       |
| Pressure              | bar   | 230 - 280 |
| Back pressure         | bar   | < 10      |
| Oil flow rate*        | I/min | 320 - 380 |
| Mouth width           | mm    | 1300      |
| Mouth height          | mm    | 600       |
| Size A                | mm    | 1880      |
| Size B                | mm    | 3000      |
| Size C                | mm    | 1700      |
|                       |       |           |