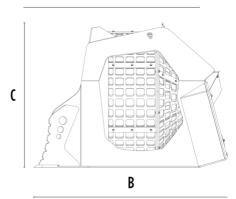

### **SPECIFICATIONS**

| Recommended loader* | lb      | 33,100 - 55,120 |
|---------------------|---------|-----------------|
| Weight              | lb      | 6,173           |
| Load capacity       | СУ      | 3.14            |
| Pressure            | PSI     | 2,901 - 3,626   |
| Back pressure       | PSI     | < 290           |
| Oil flow rate**     | gal/min | 32 - 37         |
| Basket diameter     | in      | 63              |
| Basket depth        | in      | 48              |
| Size A              | in      | 86              |
| Size B              | in      | 93              |
| Size C              | in      | 70              |