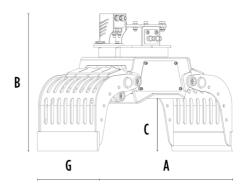

## **SPECIFICATIONS**

| Recommended excavator                     | ton    | 1,3 - 2,6 |
|-------------------------------------------|--------|-----------|
| Weight                                    | ton    | 0,085     |
| Capacity (claws closed)                   |        | 0,03      |
| Rotation                                  | Degree | 360°      |
| Oil pressure (rotation)                   | bar    | 130 - 170 |
| Oil flow rate (rotation)                  | I/min  | 5 - 10    |
| Maximum oil pressure (opening - closing)  | bar    | 180 - 220 |
| Maximum oil flow rate (opening - closing) | l/min  | 15 - 20   |
| Size A                                    | mm     | 795       |
| Size B                                    | mm     | 570       |
| Size C                                    | mm     | 233       |
| Size D                                    | mm     | 615       |
| Size E                                    | mm     | 490       |
| Size F                                    | mm     | 283       |
| Size G                                    | mm     | 350       |