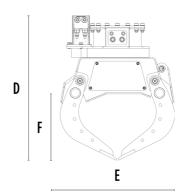

## **SPECIFICATIONS**

| Recommended excavator                     | ton    | 1,3 - 2,6 |
|-------------------------------------------|--------|-----------|
| Weight                                    | ton    | 0,085     |
| Capacity (claws closed)                   |        | 0,03      |
| Rotation                                  | Degree | 360°      |
| Oil pressure (rotation)                   | bar    | 130 - 170 |
| Oil flow rate (rotation)                  | I/min  | 5 - 10    |
| Maximum oil pressure (opening - closing)  | bar    | 180 - 220 |
| Maximum oil flow rate (opening - closing) | l/min  | 15 - 20   |
| Size A                                    | mm     | 795       |
| Size B                                    | mm     | 570       |
| Size C                                    | mm     | 233       |
| Size D                                    | mm     | 615       |
| Size E                                    | mm     | 490       |
| Size F                                    | mm     | 283       |
| Size G                                    | mm     | 350       |