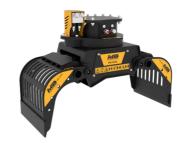

## **SORTING GRAPPLE**

# **MB-G350 S4**











## **SPECIFICATIONS**



| Recommended excavator                     | ton    | 1,3 - 2,6 |
|-------------------------------------------|--------|-----------|
| Weight                                    | ton    | 0,085     |
| Capacity (claws closed)                   |        | 0,03      |
| Rotation                                  | Degree | 360°      |
| Oil pressure (rotation)                   | bar    | 130 - 170 |
| Oil flow rate (rotation)                  | I/min  | 5 - 10    |
| Maximum oil pressure (opening - closing)  | bar    | 180 - 220 |
| Maximum oil flow rate (opening - closing) | l/min  | 15 - 20   |
| Size A                                    | mm     | 795       |
| Size B                                    | mm     | 570       |
| Size C